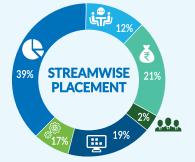

## STREAMWISE HIGHEST COMPENSATION (IN LAKHS PER ANNUM)

BFSI

IT & ITES

Manufacturing & Automobile

Others