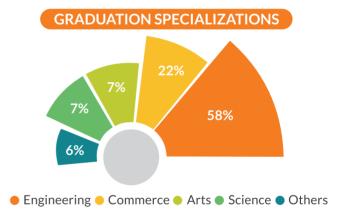

al thought and education and contributing to building leaders in today's global business environment.

Located in the heart of South Delhi, FORE provides contextual learning and helps in the development of students as thinking professionals, who have the ability to meet the future challenges of tomorrow's corporate leaders. The programmes develop multiple skills including managerial decision-making, problem-solving, analytical reasoning, communications, creativity and innovation.

FORE takes pride in its professional and high-quality faculty, modern infrastructure, technology and resources- be it in the fields of General Management, Human Resource, Finance, Operations, Marketing, Information Technology, Economics and International Business.

### Batch 2017-2019

### Batch 2018-2020













### Final Placement Highlights 2017-18



279



PPO & PPI **22** 



106



35









Finance

♣ HR

■ IT & ITES

Marketing

Operations

## STREAMWISE HIGHEST COMPENSATION (IN LAKHS PER ANNUM)









BFSI



IT & ITES

Manufacturing & Automobile

Others

## **RECRUITER SNAPSHOT**

| TATA<br>CAPITAL                 | <b>PHILIPS</b> Lighting      | BACARDÍ                 | KPMG                                   | Building a better<br>working world         | McKinsey<br>&Company          | Capgemini.                   | explorars                     |
|---------------------------------|------------------------------|-------------------------|----------------------------------------|--------------------------------------------|-------------------------------|-----------------------