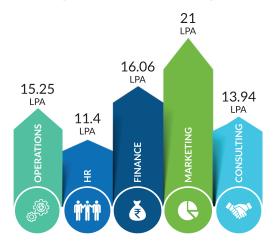

## STREAMWISE HIGHEST COMPENSATION (IN LAKHS PER ANNUM)

BFSI

IT & ITES

Manufacturing & Automobile

Others