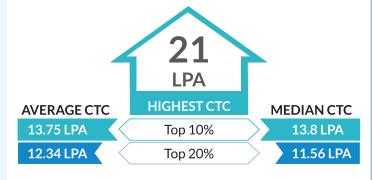

### Final Placement Highlights 2017-18

279

PPO & PPI **22** 

106

35

Finance

♣ HR

■ IT & ITES