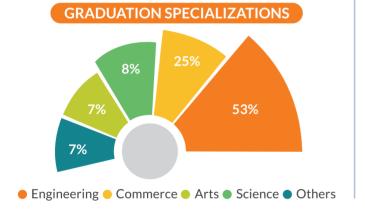

rial thought and education and contributing to building leaders in today's global business environment.

Located in the heart of South Delhi, FORE provides contextual learning and helps in the development of students as thinking professionals, who have the ability to meet the future challenges of tomorrow's corporate leaders. The programmes develop multiple skills including managerial decision-making, problem-solving, analytical reasoning, communications, creativity and innovation.

FORE takes pride in its professional and high-quality faculty, modern infrastructure, technology and resources- be it in the fields of General Management, Human Resource, Finance, Operations, Marketing, Information Technology, Economics and International Business.

### Batch 2017-2019

### Batch 2018-2020













### Final Placement Highlights 2017-18



279



PPO & PPI **22** 



106



35









Finance

♣ HR

■ IT & ITES

Marketing

Operations

## STREAMWISE HIGHEST COMPENSATION (IN LAKHS PER ANNUM)









BFSI



IT & ITES

Manufacturing & Automobile

Others

## **RECRUITER SNAPSHOT**

| TATA<br>CAPITAL                 | <b>PHILIPS</b> Lighting      | BACARDÍ                 | KPMG                                   | Building a better<br>working world         | McKinsey<br>&Company          | Capgemini.                   | explorars                     |
|---------------------------------|------------------------------|-------------------------|----------------------------------------|--------------------------------------------|-------------------------------|---------------------