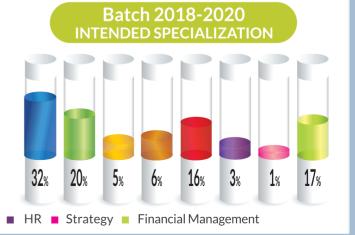

hought and education and contributing to building leaders in today's global business environment.

Located in the heart of South Delhi, FORE provides contextual learning and helps in the development of students as thinking professionals, who have the ability to meet the future challenges of tomorrow's corporate leaders. The programmes develop multiple skills including managerial decision-making, problem-solving, analytical reasoning, communications, creativity and innovation.

FORE takes pride in its professional and high-quality faculty, modern infrastructure, technology and resources- be it in the fields of General Management, Human Resource, Finance, Operations, Marketing, Information Technology, Economics and International Business.

### Batch 2017-2019

### Batch 2018-2020













### Final Placement Highlights 2017-18



279



PPO & PPI **22** 



106



35









Finance

♣ HR

■ IT & ITES

Marketing

Operations

## STREAMWISE HIGHEST COMPENSATION (IN LAKHS PER ANNUM)









BFSI



IT & ITES

Manufacturing & Automobile

Others

## **RECRUITER SNAPSHOT**

| TATA<br>CAPITAL                 | <b>PHILIPS</b> Lighting      | BACARDÍ                 | KPMG                                   | Building a better<br>working world         | McKinsey<br>&Company          | Capgemini.                   | explorars                     |
|---------------------------------|------------------------------|-------------------------|----------------------------------------|--------------------------------------------|-------------------------------|---------------------------