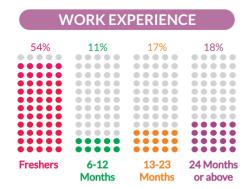

nagerial thought and education and contributing to building leaders in today's global business environment.

Located in the heart of South Delhi, FORE provides contextual learning and helps in the development of students as thinking professionals, who have the ability to meet the future challenges of tomorrow's corporate leaders. The programmes develop multiple skills including managerial decision-making, problem-solving, analytical reasoning, communications, creativity and innovation.

FORE takes pride in its professional and high-quality faculty, modern infrastructure, technology and resources- be it in the fields of General Management, Human Resource, Finance, Operations, Marketing, Information Technology, Economics and International Business.

### Batch 2017-2019

### Batch 2018-2020













### Final Placement Highlights 2017-18



279



PPO & PPI **22** 



106



35









Finance

♣ HR

■ IT & ITES

Marketing

Operations

## STREAMWISE HIGHEST COMPENSATION (IN LAKHS PER ANNUM)









BFSI



IT & ITES

Manufacturing & Automobile

Others

## **RECRUITER SNAPSHOT**

| TATA<br>CAPITAL                 | <b>PHILIPS</b> Lighting      | BACARDÍ                 | KPMG                                   | Building a better<br>working world         | McKinsey<br>&Company          | Capgemini.                   | explorars                     |
|---------------------------------|------------------------------|-------------------------|----------------------------------------|--------------------------------------------|-------------------------------|-----------------