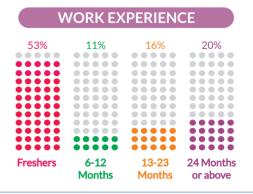

gerial thought and education and contributing to building leaders in today's global business environment.

Located in the heart of South Delhi, FORE provides contextual learning and helps in the development of students as thinking professionals, who have the ability to meet the future challenges of tomorrow's corporate leaders. The programmes develop multiple skills including managerial decision-making, problem-solving, analytical reasoning, communications, creativity and innovation.

FORE takes pride in its professional and high-quality faculty, modern infrastructure, technology and resources- be it in the fields of General Management, Human Resource, Finance, Operations, Marketing, Information Technology, Economics and International Business.

### Batch 2017-2019

### Batch 2018-2020













### Final Placement Highlights 2017-18



279



PPO & PPI **22** 



106



35









Finance

♣ HR

■ IT & ITES

Marketing

Operations

## STREAMWISE HIGHEST COMPENSATION (IN LAKHS PER ANNUM)









BFSI



IT & ITES

Manufacturing & Automobile

Others

## **RECRUITER SNAPSHOT**

| TATA<br>CAPITAL                 | <b>PHILIPS</b> Lighting      | BACARDÍ                 | KPMG                                   | Building a better<br>working world         | McKinsey<br>&Company          | Capgemini.                   | explorars                     |
|---------------------------------|------------------------------|-------------------------|----------------------------------------|--------------------------------------------|-------------------------------|-------------------