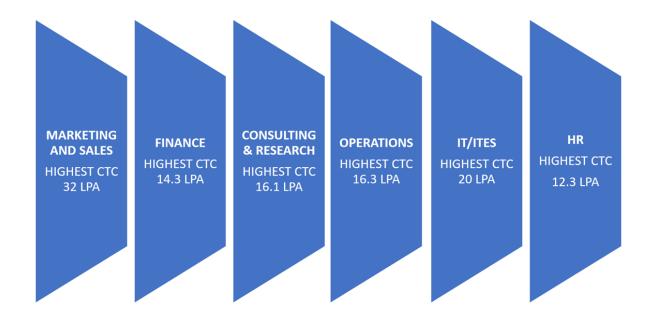

# SECTOR SPECIFIC ROLES OFFERED

#### **BFSI**

As much as 38% of the batch secured placement in this sector making it the most sought after choice. Diverse roles were offered to the students, with profiles ranging from Strategy and Investment Banking, Global Finance Operations, Financial Modeling, Wealth Manager. Leading recruiters include, Darashaw, Verity, Tata AIA, HSBC, ICICI Bank, ICICI Prudential, ICICI Securities, Hero Fincorp, CRIF Solutions, IDFC First Bank eClerx, Evaluserve, TATA Asset Management, TATA Capital, Verity Knowledge Solutions, Apollo Munich, Citi Corp, CRISIL, DHFL Pramerica, HDFC Life and HDFC Ltd.

#### FMCG/FMCD/MEDIA

FMCG and FMCD sectors had some of the biggest corporate houses recruiting for the first time and offering one of the highest compensation for roles including Sales and Marketing, Valuation and Consulting and Corporate Sales. Organizations include Asian Paints, HUL, Indospirit, ITC, Nestle, Nivea, Coffee Day Beverages, Chai Point, Nivea in the FMCG domain whereas Philips Lighting, Hilti India, Schneider-Electric, Orient Electric, VIVO, Zomato, Times OOH and 92.7 BIG FM offered positions in these sectors. Collectively 13% of the batch opted for careers in the given sectors.

#### IT/ITES

Trending with the growing demand in the sector, 22% of the batch secured placement in IT sector. Diverse roles were offered to the students by organizations such as Cappemini, HCL, Cognizant, Infosys, Hexaware Technologies and Zycus.

#### MARKET RESEARCH AND CONSULTING

With several new corporate associations, MR & Consulting witnessed 12% of the batch getting placed and saw participation by organizations such as Genpact, Genpact ERC, GEP, EY GDS, Deloitte USI, KPMG GS offering profiles in Strategy and Operations, Supply Chain, Human Capital Consulting and Advisory Services. Leading market research include Euromonitor International, IMRB Kantar and CRISIL.

### **AUTOMOBILE/TELECOM/REAL ESTATE/ MANUFACTURING**

Major recruiters in the automobile sector include Mahindra & Mahindra, Tata Motors, JK Tyres, VECV, Total Oil and Continental Tyres offering roles in Sales and Marketing and Supply Chain. Bharti Airtel, JK Paper, Saint Gobain, Asahi India Glass, CB Richard Ellis, Tribeca Creators made roles in the Corporate Sales domain.