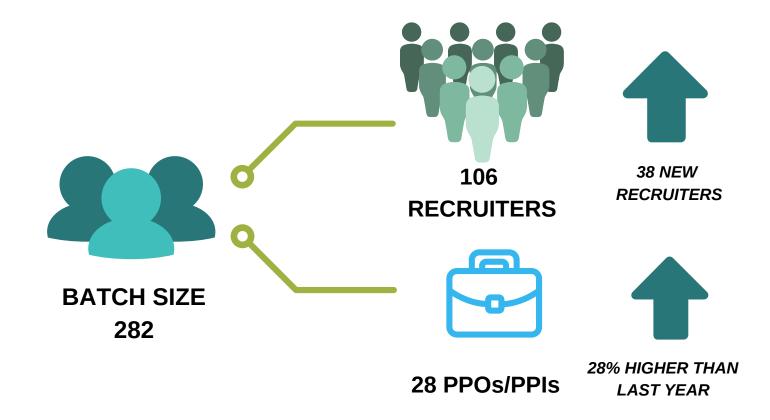

uccessfully concluded the Final Placement process for its largest ever batch of 2017-19 in record time, with new corporate partners associating with the institution, reinstating the faith of the corporate in the institution.

Final Placements this year were both faster and better, which was manifested in a higher median CTC and multiple job offers for students. Apart from higher salary packages, there has been an improvement in diversity of recruiters as well.

In terms of industry sectors, BFSI made up 38% of the total offers, followed by IT/ITES making 22% of the offers whereas MR & Consulting and FMCG/FMCD made up 12% and 13% of the offers respectively.



## **BATCH PROFILE - 2017-19**





## **PLACEMENT HIGHLIGHTS**



### **RECRUITERS AT A GLANCE**



## **PLACEMENT STATISTICS**





# SECTOR SPECIFIC ROLES OFFERED

#### **BFSI**

As much as 38% of the batch secured placement in this sector making it the most sought after choice. Diverse roles were offered to the students, with profiles ranging from Strategy and Investment Banking, Global Finance Operations, Financial Modeling, Wealth Manager. Leading recruiters include, Darashaw, Verity, Tata AIA, HSBC, ICICI Bank, ICICI Prudential, ICICI Securities, Hero Fincorp, CRIF Solutions, IDFC First Bank eClerx, Evaluserve, TATA Asset Management, TATA Capital, Verity Knowledge Solutions, Apollo Munich, Citi Corp, CRISIL, DHFL Pramerica, HDFC Life and HDFC Ltd.

#### FMCG/FMCD/MEDIA

FMCG and FMCD sectors had some of the biggest corporate houses recruiting for the first time and offering one of the highest compensation for ro