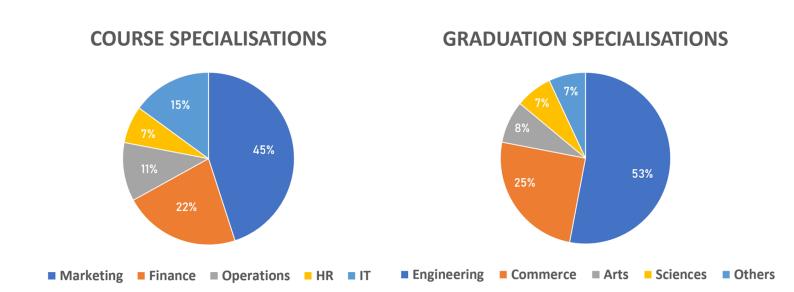

BATCH OF 2017-19

## **OVERVIEW**

FORE School of Management successfully concluded the Final Placement process for its largest ever batch of 2017-19 in record time, with new corporate partners associating with the institution, reinstating the faith of the corporate in the institution.

Final Placements this year were both faster and better, which was manifested in a higher median CTC and multiple job offers for students. Apart from higher salary packages, there has been an improvement in diversity of recruiters as well.

In terms of industry sectors, BFSI made up 38% of the total offers, followed by IT/ITES making 22% of the offers whereas MR & Consulting and FMCG/FMCD made up 12% and 13% of the offers respectively.



## **BATCH PROFILE - 2017-19**





## **PLACEMENT HIGHLIGHTS**



### **RECRUITERS AT A GLANCE**



## **PLACEMENT STATISTICS**





# SECTOR SPECIFIC ROLES OFFERED

#### **BFSI**

As much as 38% of the batch secured placement in this sector making it the most sought after choice. Diverse roles were offered to the students, with profiles ranging from Strategy and Investment Banking, Global Finance Operations, Financial Modeling, Wealth Manager. Leading recruiters include, Darashaw, Verity, Tata AIA, HSBC, ICICI Bank, ICICI Prudential, ICICI Securities, Hero Fincorp, CRIF Solutions, IDFC First Bank eClerx, Evaluserve, TATA Asset Management, TATA Capital, Verity Knowledge Solutions, Apollo Munich, Citi Corp, CRISIL, DHFL Pramerica, HDFC Life and HDFC Ltd.

#### FMCG/FMCD/MEDIA

FMCG and FMCD sectors had some of the biggest