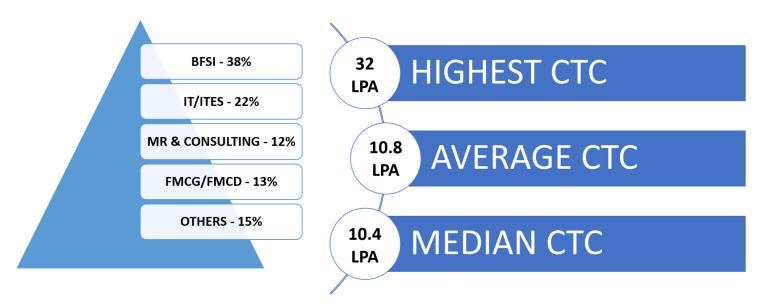

Final Placements this year were both faster and better, which was manifested in a higher median CTC and multiple job offers for students. Apart from higher salary packages, there has been an improvement in diversity of recruiters as well.

In terms of industry sectors, BFSI made up 38% of the total offers, followed by IT/ITES making 22% of the offers whereas MR & Consulting and FMCG/FMCD made up 12% and 13% of the offers respectively.

## **PLACEMENT STATISTICS**