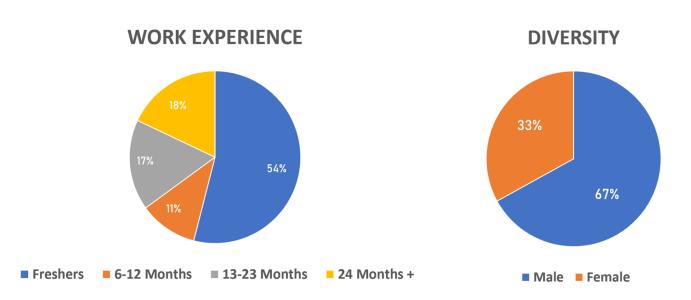

BATCH OF 2017-19

## **OVERVIEW**

FORE School of Management successfully concluded the Final Placement process for its largest ever batch of 2017-19 in record time, with new corporate partners associating with the institution, reinstating the faith of the corporate in the institution.

Final Placements this year were both faster and better, which was manifested in a higher median CTC and multiple job offers for students. Apart from higher salary packages, there has been an improvement in diversity of recruiters as well.

In terms of industry sectors, BFSI made up 38% of the total offers, followed by IT/ITES making 22% of the offers whereas MR & Consulting and FMCG/FMCD made up 12% and 13% of the offers respectively.



## **BATCH PROFILE - 2017-19**





## **PLACEMENT HIGHLIGHTS**



### **RECRUITERS AT A GLANCE**



## **PLACEMENT STATISTICS**





# SECTOR SPECIFIC ROLES OFFERED

#### **BFSI**

As much as 38% of the batch secured placement in this sector making it the most sought after choice. Diverse roles were offered to the students, with profiles ranging from Strategy and Investment Banking, Global Finance Operations, Financial Modeling, Wealth Manager. Leading recruiters include, Darashaw, Verity, Tata AIA, HSBC, ICICI Bank, ICICI Prudential, ICICI Securities, Hero Fincorp, CRIF Solutions, IDFC First Bank eClerx, Evaluserve, TATA Asset Management, TATA Capital, Verity Knowledge Solutions, Apollo Munich, Citi Corp, CRISIL, DHFL Pramerica, HDFC Life and HDFC Ltd.

#### FMCG/FMCD/MEDIA

FMCG and FMCD sectors had some of the bigges