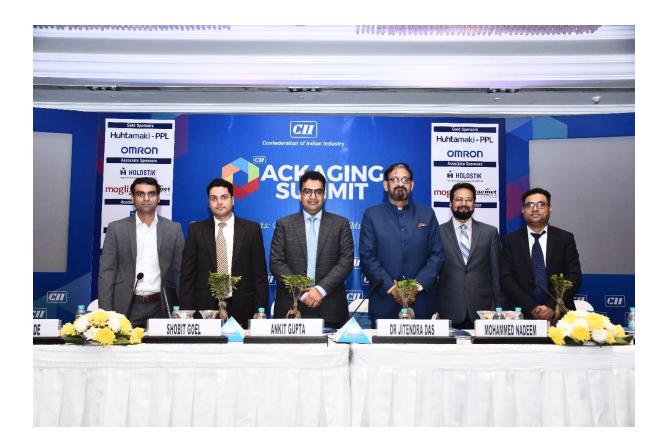

**Dr. Jitendra Das, Director, FORE School of Management**, New Delhi moderated the session 1 on smart packaging. While speaking at the Summit Dr. Das said "Right packaging helps not just in marketing but also in sales – both in terms of volumes and price points. It can help a product to sell more and also enable it to sell at a higher price" Talking about smart packaging and technological innovation, Dr. Jitendra Das, mentioned use geo spatial mapping and block chain in packaging can enable the authenticity of any product by providing locational information thus making it trustworthy for the consumer.

**Dr. Jitendra K. Das** was accompanied by the following prominent panelists:

- Mr Mohammed Nadeem, Chief Executive Officer, Paharpur 3P(A Division of Paharpur Cooling Towers Limited)
- Mr Ankit Gupta, Group Director Holostik Group
- Mr Umesh Kagade, Segment Manager Label & Packaging Hewlett Packard India
- Mr Shobit Goel, Vice President, Moglix