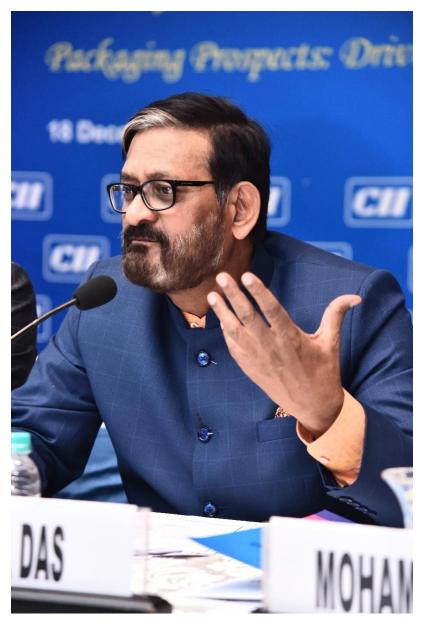

**Dr. Jitendra Das, Director, FORE School of Management**, New Delhi moderated the session 1 on smart packaging. While speaking at the Summit Dr. Das said "Right packaging helps not just in marketing but also in sales – both in terms of volumes and price points. It can help a product to sell more and also enable it to sell at a higher price" Talking about smart packaging and technological innovation, Dr. Jitendra Das, mentioned use geo spatial mapping and block chain in packaging can enable the authenticity of any product by providing locational information thus making it trustworthy for the consumer.