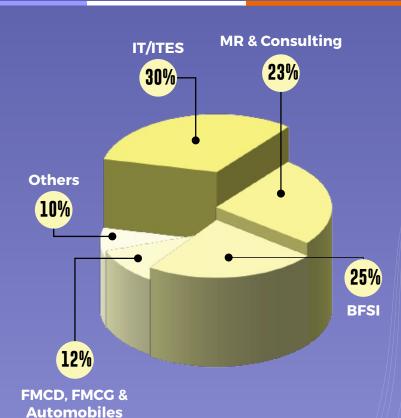

In terms of industry sectors, IT/ ITES made up 30% of the total offers and BFSI made 25% of the offers. MR & Consulting hired 23% from the total batch whereas FMCG, FMCD and Automobile made 12% of the offers. 10% of the total offers were made by other sectors that recruited FORE students.

## IT/ITES

Trending with the growing demand in the technology sector, 30% of the batch secured placement in the IT/ITES sector. Diverse roles like Market Research Specialist, Inside Sales Account Manager, SMT Business Presales Specialist, Account Manager (IT Staffing Sales), Business Analyst, Delivery Transformation, Process Analyst, SMT-PMO Next-Gen Marketing, Associate Consultant, Management Trainee- Marketing, Management Trainee Operation, APAC – HR Subject Matter Expert, Associate - Bond Reference Data, etc. were offered to the students by organizations such as Gartner, Dell Technologies, Wipro Ltd, HCL Technologies, Accenture, Collabera, Capgemini, Cognizant, Mindtree, Tech Mahindra. We saw participation from new recruiters like HashedIn by Deloitte, Sprinklr, Field Assist and Zoxima.

## **BFSI**

BFSI being one of the most sought-after sectors to be placed . This year 25% of the batch placed in this sector. Diverse roles and profiles ranging from CMB Business Banking, Investment Banking–Associate, Digital Banking and Transformation, Management Trainee-Mid Size Corporate Group Analytics, Product Owner, Channel Sales–RFR, Analytics, Management Trainee-Strategic Partnership–Retail, Trainee-Investment Compliance, Credit Manager, Management Associate, Management Trainee (Credit FRM), Business Banking Assets, etc. were offered to the students by organizations. Leading recruiters from the sector includes HSBC, TATA Capital ,CRISIL, GoDigit General Insurance, HDFC Bank, HDFC Life, HDFC Limited, ICICI Bank, ICICI Prudential Life Insurance, TresVista Financial Services, along with several new corporate associations. We witnessed participation from new recruiters, namely Barclays, Axis Bank, Bank of America, D.E. Shaw Group, Invesco, TATA AIA Life Insurance, CredAble, Acuity Knowledge Partners, IIFL Finance Limited, etc. that visited for the first time for hiring students.

## **MARKET RESEARCH AND CONSULTING**

Market Research & Consulting is one of the most growing sectors with 23% of the batch being placed in it. We saw participation from organizations such as s ZS Associates, Genpact, GEP, Deloitte USI, KPMG GS, EY GDS, Kantar, Evaleserve, Euromonitor International, Axtria etc. with several new corporate associations, we witnessed, Ken Research, Decimal Point Analytics, LatentView Analytics, Business Sweden, EXL Service, etc. offering profiles in Strategy and Operations, Supply Chain, Human Capital Consulting, and Advisory Services. Leading Market Research companies including Ken Research, Kantar Analytics Practice & Aranca Smart Cube hired students this year.

## **AUTOMOBILE, RETAIL & MANUFACTURING**

Major recruiters in these sectors include Maruti Suzuki, Hyundai Motor India Ltd., TVS Motor Company, Volvo Eicher Commercial Vehicles Ltd., Tata Motors, INDAG Rubber Pvt. Ltd, ANAND Group, DHL Express, Reliance Retail, Addverb Technologies offering roles in Sales & Marketing, Purchase, Operations and Commercial.

## **FMCG, FMCD & MEDIA**

FMCG, FMCD & Media sectors had some of the biggest corporate houses recruiting and offering one of the highest compensations for roles, including IB Manager, Sales Trainee, Area Sales Manager, Specialist, Area Manager Trainee (Sales), Assistant Manager – Response, Sales Trainee & Management Trainee. Some of the most prominent organizations including Signify, Atomberg Technologies, Bennett Coleman and Co. Ltd. (Times Group), Nestle, Relaxo Footwears Ltd, Whirlpool, ITC Ltd. & Asian Paints recruited students. Apart from these organizations, we have seen participation from new organizations such as MTR Foods, Philips, VIP Industries, Panasonic, Xiaomi India etc. visiting for the first time.