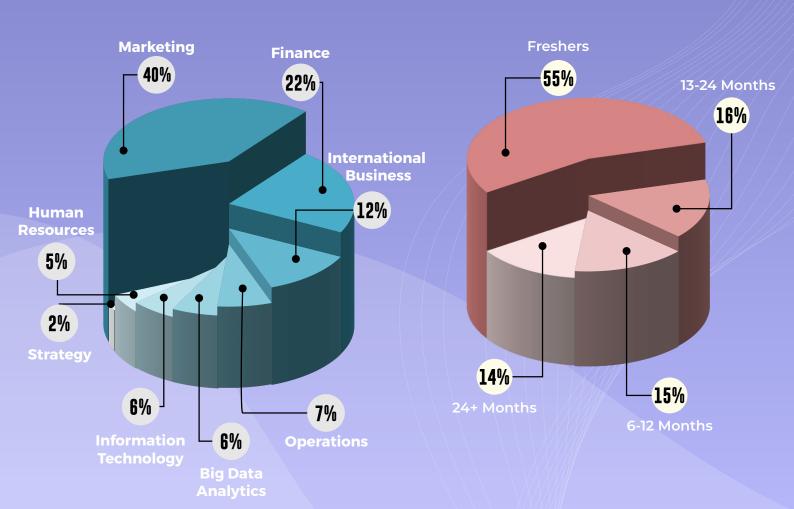

#### **Marketing**

Highest CTC

23 LPA

#### **Consulting** & Research

Highest CTC

21.14 LPA

#### **Finance**

Highest CTC

**17.2** LPA

#### Human Resource

Highest CTC

23.5 LPA

### **Operations**

Highest CTC

41 LPA

#### **Information Technology**

Highest CTC

20 LPA