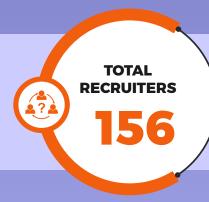

# **OVERVIEW**

FORE School of Management successfully concluded the Final Placement process for the Batch of 2020-22, with a total of 156 corporate partners associating with the institution, reinstating the faith of the corporate in the institution. The Batch Comprises 394 Students across courses of PGDM, PGDM IB, PGDM FM & PGDM BDA