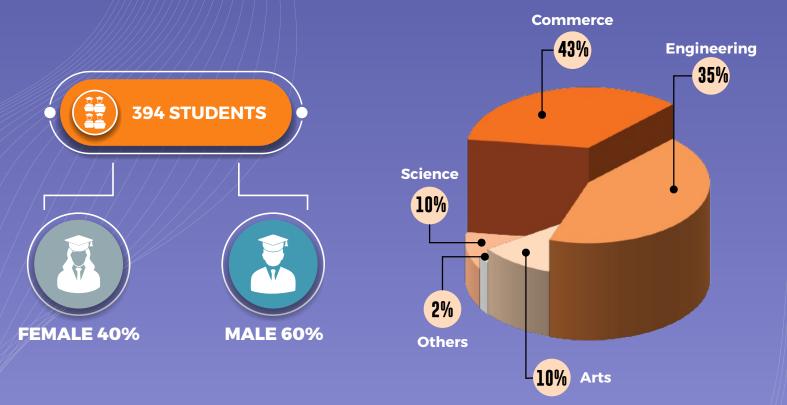

# **OVERVIEW**

FORE School of Management successfully concluded the Final Placement process for the Batch of 2020-22, with a total of 156 corporate partners associating with the institution, reinstating the faith of the corporate in the institution. The Batch Comprises 394 Students across courses of PGDM, PGDM IB, PGDM FM & PGDM BDA

## BATCH PROFILE 2020-22