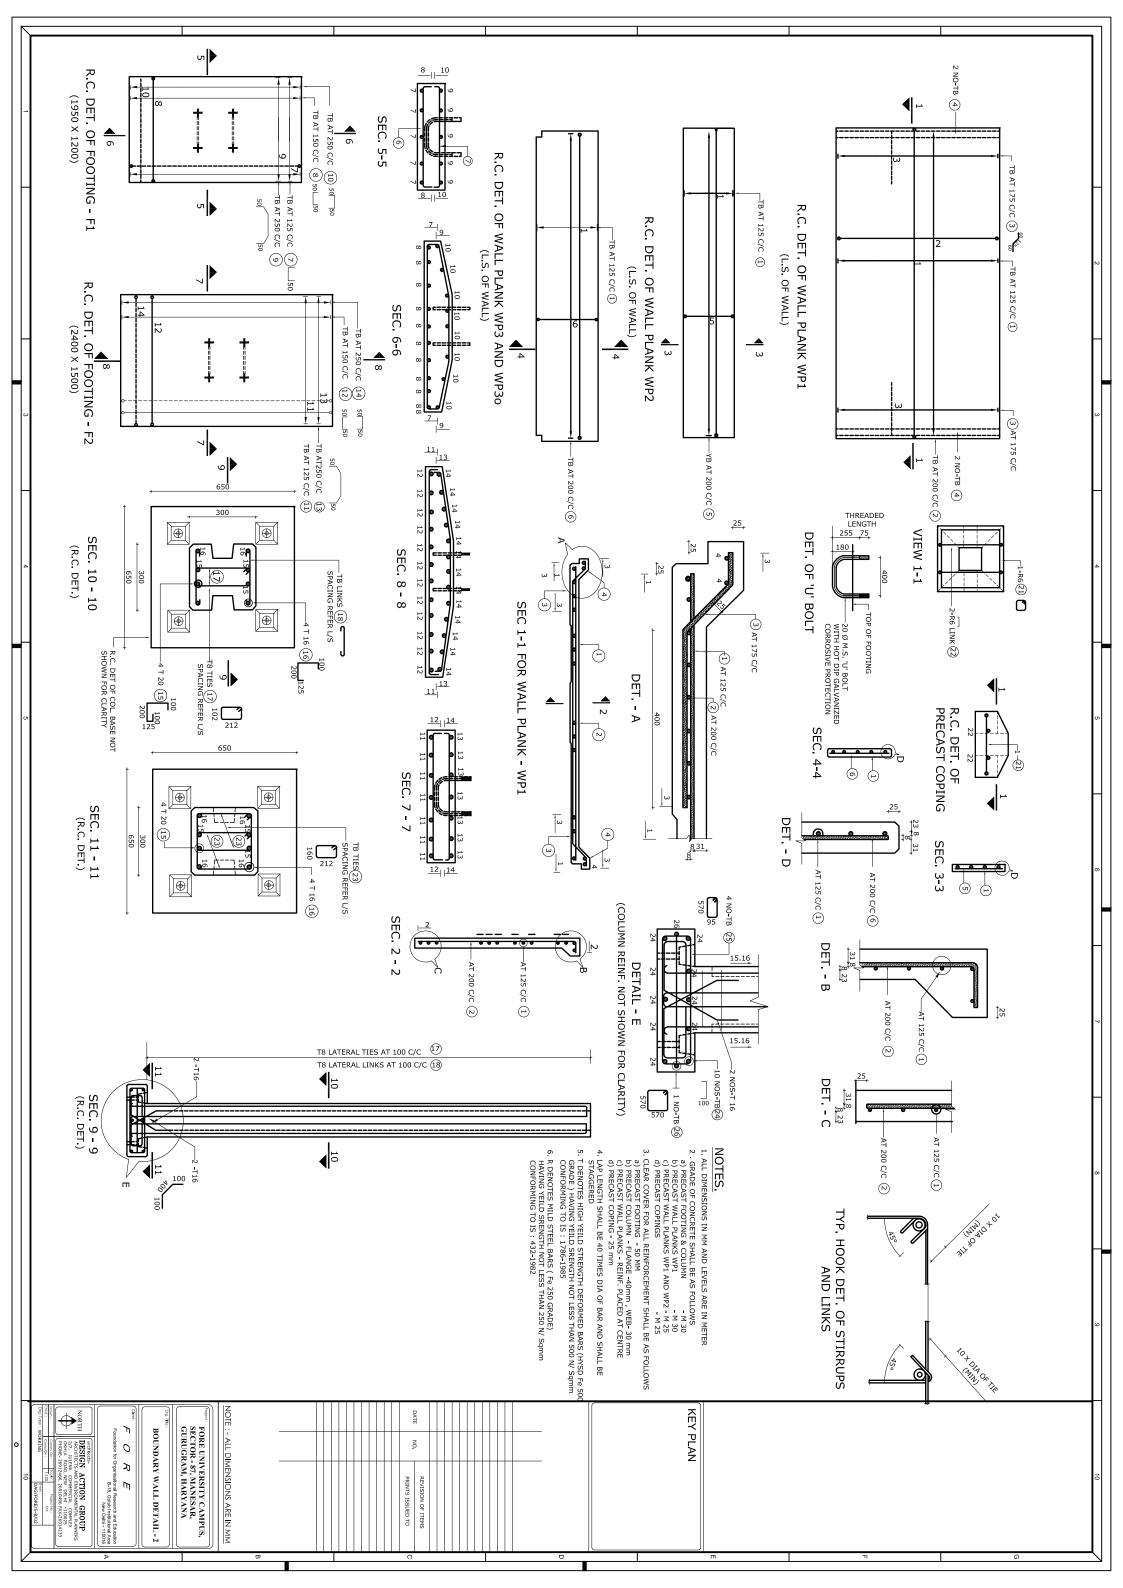

# NAME OF WORK: RCC Panels Boundary wall, FORE Campus, Manesar

| Item No. | Particulars                                                                                                                                                                                                                                                                                                                                                                                                                                                                                                                                                                                                                                                                                                                                                                                                                                                                                                                                                                                                                                                                                                                     | Unit | Quanity | Rate without GST | Amount |
|----------|---------------------------------------------------------------------------------------------------------------------------------------------------------------------------------------------------------------------------------------------------------------------------------------------------------------------------------------------------------------------------------------------------------------------------------------------------------------------------------------------------------------------------------------------------------------------------------------------------------------------------------------------------------------------------------------------------------------------------------------------------------------------------------------------------------------------------------------------------------------------------------------------------------------------------------------------------------------------------------------------------------------------------------------------------------------------------------------------------------------------------------|------|---------|------------------|--------|
|          | 4. Description and fining in position, 2000 years think for towards. For each of                                                                                                                                                                                                                                                                                                                                                                                                                                                                                                                                                                                                                                                                                                                                                                                                                                                                                                                                                                                                                                                |      |         |                  |        |
| 1        | 1. Providing and fixing in position, 200 mm thick factory made Expanded Polystyrene Core (EPS Core) wall panels consisting of EPS core sandwiched between two Engineered sheets of welded wire fabric mesh duly finished with shortcrete materials on outer faces. The fabric mesh shall be made of 3 mm dia G.I. wire mesh with 50 mm pitch in both the directions and on both faces of the wall, kept at 120-135 mm gap and connected by the zig zag G.I. wire of 3 mm dia at alternate row by welding (at an angle ranging from 50-70 degree). The EPS core shall consist of 100 mm thick EPS of density not less than 20 kg/ per cum. Both the outer faces of the panel shall be finished by applying the layer of 50 mm thick cement mortar 1:3 {1 cement: 3 coarse sand (not having more than 40% stone chips of size upto 6 mm)} À with the help of shotcreting/guniting equipment etc at a pressure not less than 1 bar (100Kn/m2) and both surfaces finished with trowel. Fixing operations of wall panels shall be completed in all respect as per drawings and specifications and under the overall direction of the |      |         |                  |        |
|          | Engineer-in-charge. (Same as Airport Boundary Wall)                                                                                                                                                                                                                                                                                                                                                                                                                                                                                                                                                                                                                                                                                                                                                                                                                                                                                                                                                                                                                                                                             | Sam  | 850.00  |                  |        |
|          | (Camb ac / inperc Deamacry 11 air.)                                                                                                                                                                                                                                                                                                                                                                                                                                                                                                                                                                                                                                                                                                                                                                                                                                                                                                                                                                                                                                                                                             | Sqm  | 650.00  |                  |        |
| 2        | Demolishing stone rubble masonry manually/ by mechanical means including stacking of serviceable material and disposal of unserviceable material any lead as per direction of local / MCD                                                                                                                                                                                                                                                                                                                                                                                                                                                                                                                                                                                                                                                                                                                                                                                                                                                                                                                                       |      |         |                  |        |
| 2.1      | In cement mortar                                                                                                                                                                                                                                                                                                                                                                                                                                                                                                                                                                                                                                                                                                                                                                                                                                                                                                                                                                                                                                                                                                                | Cum  | 100.00  |                  |        |
| 3        | Structural steel work in single section, fixed with or without connecting plate, including cutting, hoisting, fixing in position and applying a priming coat of approved steel primer all complete.                                                                                                                                                                                                                                                                                                                                                                                                                                                                                                                                                                                                                                                                                                                                                                                                                                                                                                                             | KG   | 400.00  |                  |        |
| 4        | Applying priming coat With ready mixed red oxide zinc chromate primer of approved brand and manufacture on steel galvanised iron/ steel works (two coat)                                                                                                                                                                                                                                                                                                                                                                                                                                                                                                                                                                                                                                                                                                                                                                                                                                                                                                                                                                        | sq.m | 1000.00 |                  |        |
| 5        | Painting with ready mixed enamel paint of approved brand and manufacture in all shade to give an even shade:                                                                                                                                                                                                                                                                                                                                                                                                                                                                                                                                                                                                                                                                                                                                                                                                                                                                                                                                                                                                                    |      |         |                  |        |
| 5.1      | Steel work (two or more coats)                                                                                                                                                                                                                                                                                                                                                                                                                                                                                                                                                                                                                                                                                                                                                                                                                                                                                                                                                                                                                                                                                                  | sq.m | 1000.00 |                  |        |
| 6        | Providing and fixing 450 mm dia Concentina wire fixed on barbed wire at required distance (one coil of 6.25 kg for each 8 mt distance) and fixed with G. I. stples, turn buckles etc. complete in all respect. payment to be made per kg of the concertina wire used. with G.I. concertina wire.                                                                                                                                                                                                                                                                                                                                                                                                                                                                                                                                                                                                                                                                                                                                                                                                                                |      | 275.00  |                  |        |
| 7        | Applying one coat of water thinnable cement primer of approved brandand manufacture on wall surface : Water thinnable cement primer                                                                                                                                                                                                                                                                                                                                                                                                                                                                                                                                                                                                                                                                                                                                                                                                                                                                                                                                                                                             | sq.m | 1400.00 |                  |        |
| 8        | Finishing walls with Acrylic Smooth exterior paint of required shade: New work (Two or more coat applied @ 1.67 ltr/10 sqm over and including priming coat of exterior primer applied @ 2.20 kg/10 sqm)                                                                                                                                                                                                                                                                                                                                                                                                                                                                                                                                                                                                                                                                                                                                                                                                                                                                                                                         | sq.m | 1400.00 |                  |        |
|          |                                                                                                                                                                                                                                                                                                                                                                                                                                                                                                                                                                                                                                                                                                                                                                                                                                                                                                                                                                                                                                                                                                                                 |      |         | Sub Total        | 0.00   |
|          |                                                                                                                                                                                                                                                                                                                                                                                                                                                                                                                                                                                                                                                                                                                                                                                                                                                                                                                                                                                                                                                                                                                                 |      |         | GST @18%         |        |
|          |                                                                                                                                                                                                                                                                                                                                                                                                                                                                                                                                                                                                                                                                                                                                                                                                                                                                                                                                                                                                                                                                                                                                 |      |         | Grand Total      |        |