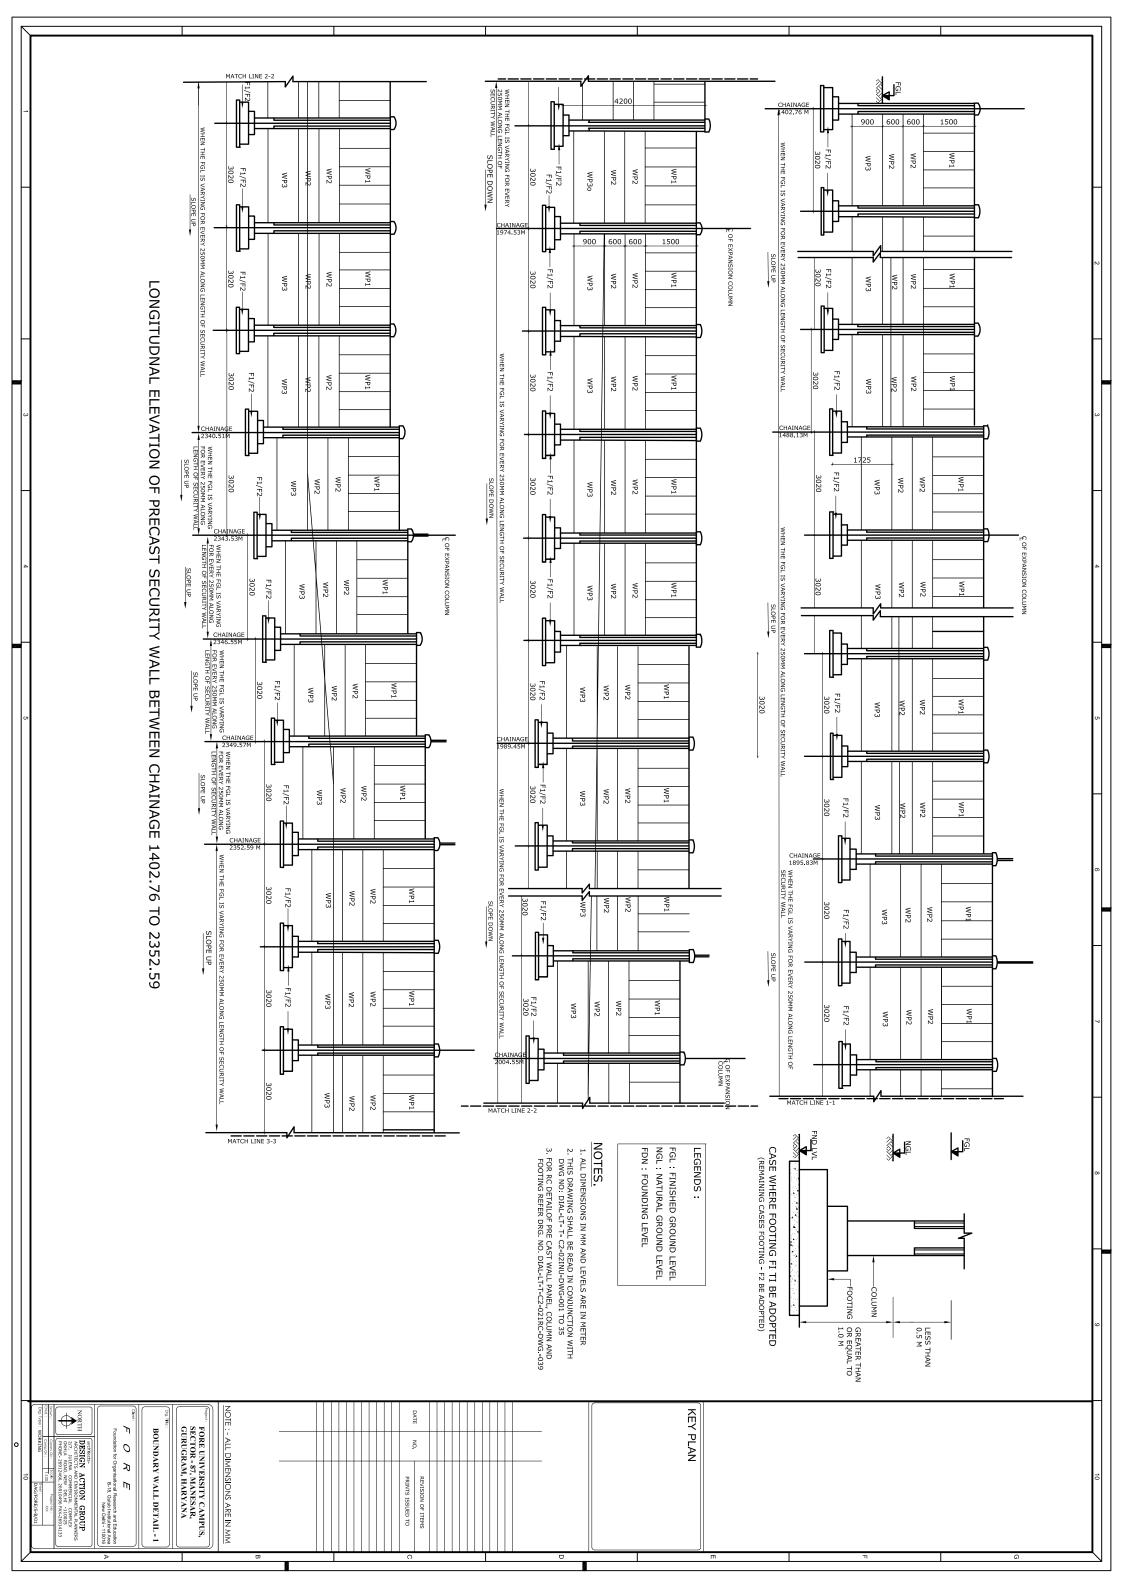

# NAME OF WORK: RCC Panels Boundary wall, FORE Campus, Manesar

| Item No. | Particulars                                                                                                                                                                                                                                                                                                                                                                                                                                                                                                                                                                                                                                                                                                                                                                                                                                                                                                                                                                                                                                                                                                                     | Unit | Quanity | Rate without GST | Amount |
|----------|---------------------------------------------------------------------------------------------------------------------------------------------------------------------------------------------------------------------------------------------------------------------------------------------------------------------------------------------------------------------------------------------------------------------------------------------------------------------------------------------------------------------------------------------------------------------------------------------------------------------------------------------------------------------------------------------------------------------------------------------------------------------------------------------------------------------------------------------------------------------------------------------------------------------------------------------------------------------------------------------------------------------------------------------------------------------------------------------------------------------------------|------|---------|------------------|--------|
|          | 4. Description and fining in position, 2000 years think for towards. For each of                                                                                                                                                                                                                                                                                                                                                                                                                                                                                                                                                                                                                                                                                                                                                                                                                                                                                                                                                                                                                                                |      |         |                  |        |
| 1        | 1. Providing and fixing in position, 200 mm thick factory made Expanded Polystyrene Core (EPS Core) wall panels consisting of EPS core sandwiched between two Engineered sheets of welded wire fabric mesh duly finished with shortcrete materials on outer faces. The fabric mesh shall be made of 3 mm dia G.I. wire mesh with 50 mm pitch in both the directions and on both faces of the wall, kept at 120-135 mm gap and connected by the zig zag G.I. wire of 3 mm dia at alternate row by welding (at an angle ranging from 50-70 degree). The EPS core shall consist of 100 mm thick EPS of density not less than 20 kg/ per cum. Both the outer faces of the panel shall be finished by applying the layer of 50 mm thick cement mortar 1:3 {1 cement: 3 coarse sand (not having more than 40% stone chips of size upto 6 mm)} À with the help of shotcreting/guniting equipment etc at a pressure not less than 1 bar (100Kn/m2) and both surfaces finished with trowel. Fixing operations of wall panels shall be completed in all respect as per drawings and specifications and under the overall direction of the |      |         |                  |        |
|          | Engineer-in-charge. (Same as Airport Boundary Wall)                                                                                                                                                                                                                                                                                                                                                                                                                                                                                                                                                                                                                                                                                                                                                                                                                                                                                                                                                                                                                                                                             | Sam  | 850.00  |                  |        |
|          | (Camb ac / inperc Deamacry 11 air.)                                                                                                                                                                                                                                                                                                                                                                                                                                                                                                                                                                                                                                                                                                                                                                                                                                                                                                                                                                                                                                                                                             | Sqm  | 650.00  |                  |        |
| 2        | Demolishing stone rubble masonry manually/ by mechanical means including stacking of serviceable material and disposal of unserviceable material any lead as per direction of local / MCD                                                                                                                                                                                                                                                                                                                                                                                                                                                                                                                                                                                                                                                                                                                                                                                                                                                                                                                                       |      |         |                  |        |
| 2.1      | In cement mortar                                                                                                                                                                                                                                                                                                                                                                                                                                                                                                                                                                                                                                                                                                                                                                                                                                                                                                                                                                                                                                                                                                                | Cum  | 100.00  |                  |        |
| 3        | Structural steel work in single section, fixed with or without connecting plate, including cutting, hoisting, fixing in position and applying a priming coat of approved steel primer all complete.                                                                                                                                                                                                                                                                                                                                                                                                                                                                                                                                                                                                                                                                                                                                                                                                                                                                                                                             | KG   | 400.00  |                  |        |
| 4        | Applying priming coat With ready mixed red oxide zinc chromate primer of approved brand and manufacture on steel galvanised iron/ steel works (two coat)                                                                                                                                                                                                                                                                                                                                                                                                                                                                                                                                                                                                                                                                                                                                                                                                                                                                                                                                                                        | sq.m | 1000.00 |                  |        |
| 5        | Painting with ready mixed enamel paint of approved brand and manufacture in all shade to give an even shade:                                                                                                                                                                                                                                                                                                                                                                                                                                                                                                                                                                                                                                                                                                                                                                                                                                                                                                                                                                                                                    |      |         |                  |        |
| 5.1      | Steel work (two or more coats)                                                                                                                                                                                                                                                                                                                                                                                                                                                                                                                                                                                                                                                                                                                                                                                                                                                                                                                                                                                                                                                                                                  | sq.m | 1000.00 |                  |        |
| 6        | Providing and fixing 450 mm dia Concentina wire fixed on barbed wire at required distance (one coil of 6.25 kg for each 8 mt distance) and fixed with G. I. stples, turn buckles etc. complete in all respect. payment to be made per kg of the concertina wire used. with G.I. concertina wire.                                                                                                                                                                                                                                                                                                                                                                                                                                                                                                                                                                                                                                                                                                                                                                                                                                |      | 275.00  |                  |        |
| 7        | Applying one coat of water thinnable cement primer of approved brandand manufacture on wall surface : Water thinnable cement primer                                                                                                                                                                                                                                                                                                                                                                                                                                                                                                                                                                                                                                                                                                                                                                                                                                                                                                                                                                                             | sq.m | 1400.00 |                  |        |
| 8        | Finishing walls with Acrylic Smooth exterior paint of required shade: New work (Two or more coat applied @ 1.67 ltr/10 sqm over and including priming coat of exterior primer applied @ 2.20 kg/10 sqm)                                                                                                                                                                                                                                                                                                                                                                                                                                                                                                                                                                                                                                                                                                                                                                                                                                                                                                                         | sq.m | 1400.00 |                  |        |
|          |                                                                                                                                                                                                                                                                                                                                                                                                                                                                                                                                                                                                                                                                                                                                                                                                                                                                                                                                                                                                                                                                                                                                 |      |         | Sub Total        | 0.00   |
|          |                                                                                                                                                                                                                                                                                                                                                                                                                                                                                                                                                                                                                                                                                                                                                                                                                                                                                                                                                                                                                                                                                                                                 |      |         | GST @18%         |        |
|          |                                                                                                                                                                                                                                                                                                                                                                                                                                                                                                                                                                                                                                                                                                                                                                                                                                                                                                                                                                                                                                                                                                                                 |      |         | Grand Total      |        |