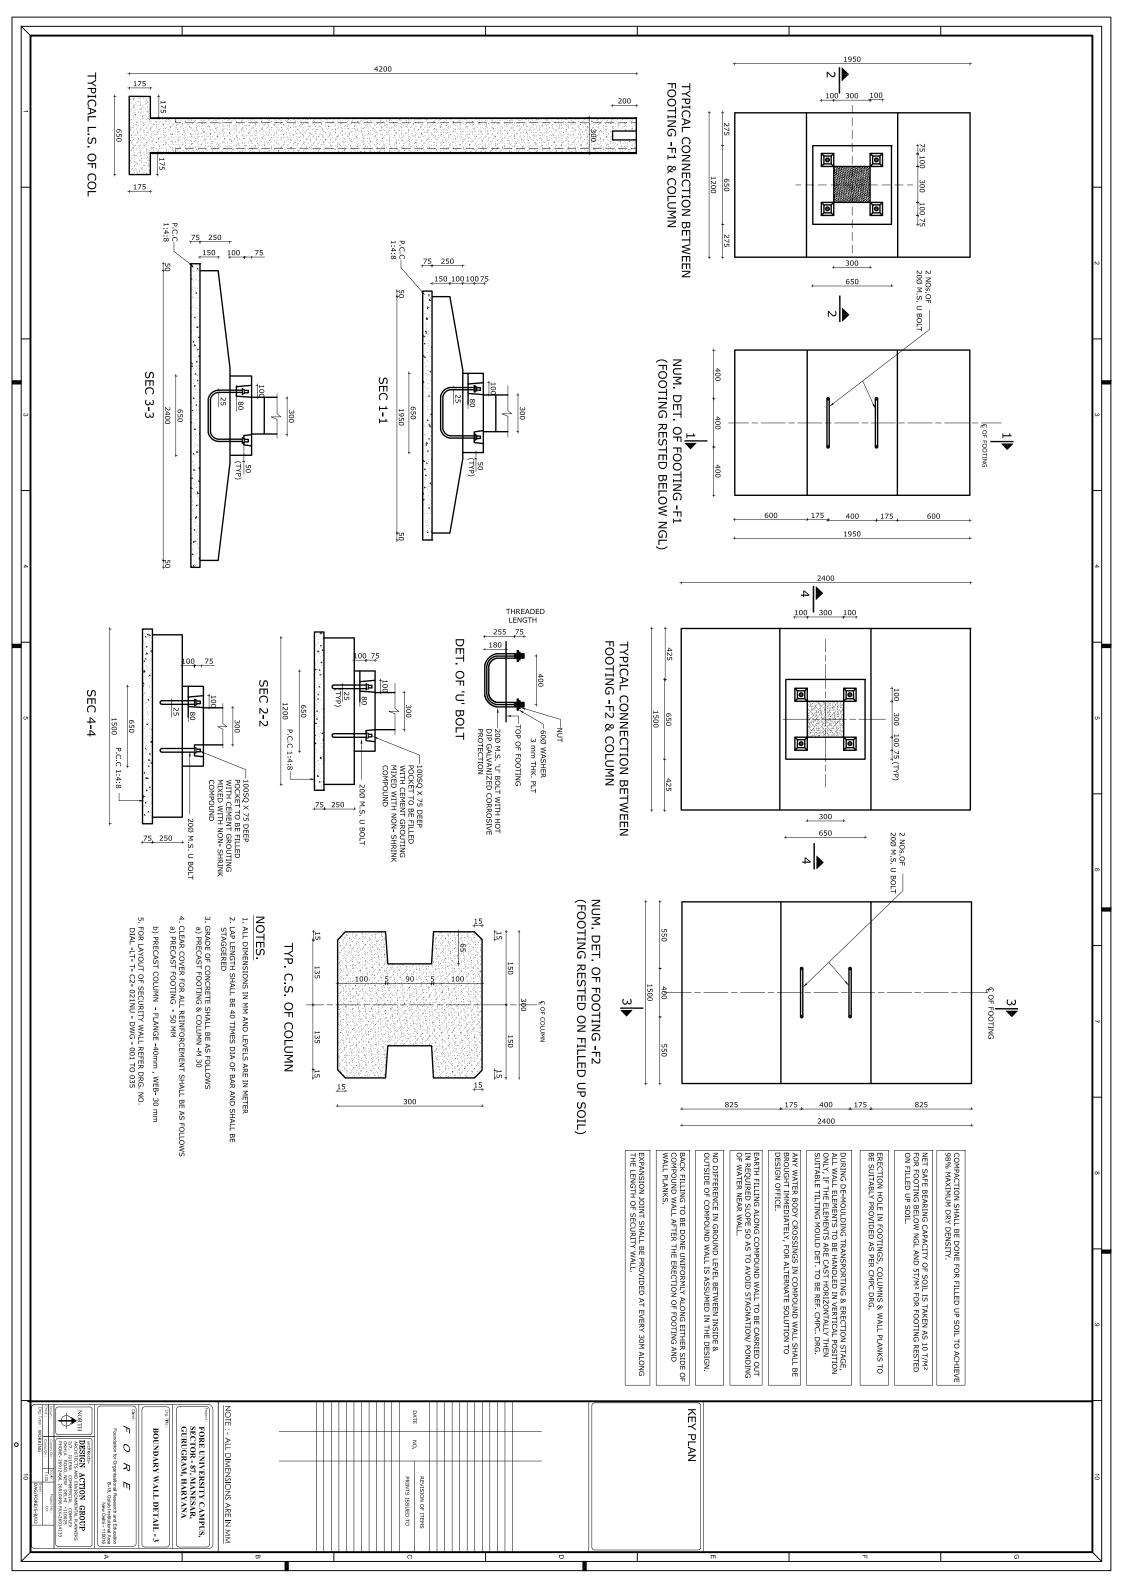

# NAME OF WORK: RCC Panels Boundary wall, FORE Campus, Manesar

| Item No. | Particulars                                                                                                                                                                                                                                                                                                                                                                                                                                                                                                                                                                                                                                                                                                                                                                                                                                                                                                                                                                                                                                                                                                                     | Unit | Quanity | Rate without GST | Amount |
|----------|---------------------------------------------------------------------------------------------------------------------------------------------------------------------------------------------------------------------------------------------------------------------------------------------------------------------------------------------------------------------------------------------------------------------------------------------------------------------------------------------------------------------------------------------------------------------------------------------------------------------------------------------------------------------------------------------------------------------------------------------------------------------------------------------------------------------------------------------------------------------------------------------------------------------------------------------------------------------------------------------------------------------------------------------------------------------------------------------------------------------------------|------|---------|------------------|--------|
|          | 4. Description and fining in position, 2000 years think for towards. For each of                                                                                                                                                                                                                                                                                                                                                                                                                                                                                                                                                                                                                                                                                                                                                                                                                                                                                                                                                                                                                                                |      |         |                  |        |
| 1        | 1. Providing and fixing in position, 200 mm thick factory made Expanded Polystyrene Core (EPS Core) wall panels consisting of EPS core sandwiched between two Engineered sheets of welded wire fabric mesh duly finished with shortcrete materials on outer faces. The fabric mesh shall be made of 3 mm dia G.I. wire mesh with 50 mm pitch in both the directions and on both faces of the wall, kept at 120-135 mm gap and connected by the zig zag G.I. wire of 3 mm dia at alternate row by welding (at an angle ranging from 50-70 degree). The EPS core shall consist of 100 mm thick EPS of density not less than 20 kg/ per cum. Both the outer faces of the panel shall be finished by applying the layer of 50 mm thick cement mortar 1:3 {1 cement: 3 coarse sand (not having more than 40% stone chips of size upto 6 mm)} À with the help of shotcreting/guniting equipment etc at a pressure not less than 1 bar (100Kn/m2) and both surfaces finished with trowel. Fixing operations of wall panels shall be completed in all respect as per drawings and specifications and under the overall direction of the |      |         |                  |        |
|          | Engineer-in-charge. (Same as Airport Boundary Wall)                                                                                                                                                                                                                                                                                                                                                                                                                                                                                                                                                                                                                                                                                                                                                                                                                                                                                                                                                                                                                                                                             | Sam  | 850.00  |                  |        |
|          | (Camb ac / inperc Deamacry 11 air.)                                                                                                                                                                                                                                                                                                                                                                                                                                                                                                                                                                                                                                                                                                                                                                                                                                                                                                                                                                                                                                                                                             | Sqm  | 650.00  |                  |        |
| 2        | Demolishing stone rubble masonry manually/ by mechanical means including stacking of serviceable material and disposal of unserviceable material any lead as per direction of local / MCD                                                                                                                                                                                                                                                                                                                                                                                                                                                                                                                                                                                                                                                                                                                                                                                                                                                                                                                                       |      |         |                  |        |
| 2.1      | In cement mortar                                                                                                                                                                                                                                                                                                                                                                                                                                                                                                                                                                                                                                                                                                                                                                                                                                                                                                                                                                                                                                                                                                                | Cum  | 100.00  |                  |        |
| 3        | Structural steel work in single section, fixed with or without connecting plate, including cutting, hoisting, fixing in position and applying a priming coat of approved steel primer all complete.                                                                                                                                                                                                                                                                                                                                                                                                                                                                                                                                                                                                                                                                                                                                                                                                                                                                                                                             | KG   | 400.00  |                  |        |
| 4        | Applying priming coat With ready mixed red oxide zinc chromate primer of approved brand and manufacture on steel galvanised iron/ steel works (two coat)                                                                                                                                                                                                                                                                                                                                                                                                                                                                                                                                                                                                                                                                                                                                                                                                                                                                                                                                                                        | sq.m | 1000.00 |                  |        |
| 5        | Painting with ready mixed enamel paint of approved brand and manufacture in all shade to give an even shade:                                                                                                                                                                                                                                                                                                                                                                                                                                                                                                                                                                                                                                                                                                                                                                                                                                                                                                                                                                                                                    |      |         |                  |        |
| 5.1      | Steel work (two or more coats)                                                                                                                                                                                                                                                                                                                                                                                                                                                                                                                                                                                                                                                                                                                                                                                                                                                                                                                                                                                                                                                                                                  | sq.m | 1000.00 |                  |        |
| 6        | Providing and fixing 450 mm dia Concentina wire fixed on barbed wire at required distance (one coil of 6.25 kg for each 8 mt distance) and fixed with G. I. stples, turn buckles etc. complete in all respect. payment to be made per kg of the concertina wire used. with G.I. concertina wire.                                                                                                                                                                                                                                                                                                                                                                                                                                                                                                                                                                                                                                                                                                                                                                                                                                |      | 275.00  |                  |        |
| 7        | Applying one coat of water thinnable cement primer of approved brandand manufacture on wall surface : Water thinnable cement primer                                                                                                                                                                                                                                                                                                                                                                                                                                                                                                                                                                                                                                                                                                                                                                                                                                                                                                                                                                                             | sq.m | 1400.00 |                  |        |
| 8        | Finishing walls with Acrylic Smooth exterior paint of required shade: New work (Two or more coat applied @ 1.67 ltr/10 sqm over and including priming coat of exterior primer applied @ 2.20 kg/10 sqm)                                                                                                                                                                                                                                                                                                                                                                                                                                                                                                                                                                                                                                                                                                                                                                                                                                                                                                                         | sq.m | 1400.00 |                  |        |
|          |                                                                                                                                                                                                                                                                                                                                                                                                                                                                                                                                                                                                                                                                                                                                                                                                                                                                                                                                                                                                                                                                                                                                 |      |         | Sub Total        | 0.00   |
|          |                                                                                                                                                                                                                                                                                                                                                                                                                                                                                                                                                                                                                                                                                                                                                                                                                                                                                                                                                                                                                                                                                                                                 |      |         | GST @18%         |        |
|          |                                                                                                                                                                                                                                                                                                                                                                                                                                                                                                                                                                                                                                                                                                                                                                                                                                                                                                                                                                                                                                                                                                                                 |      |         | Grand Total      |        |