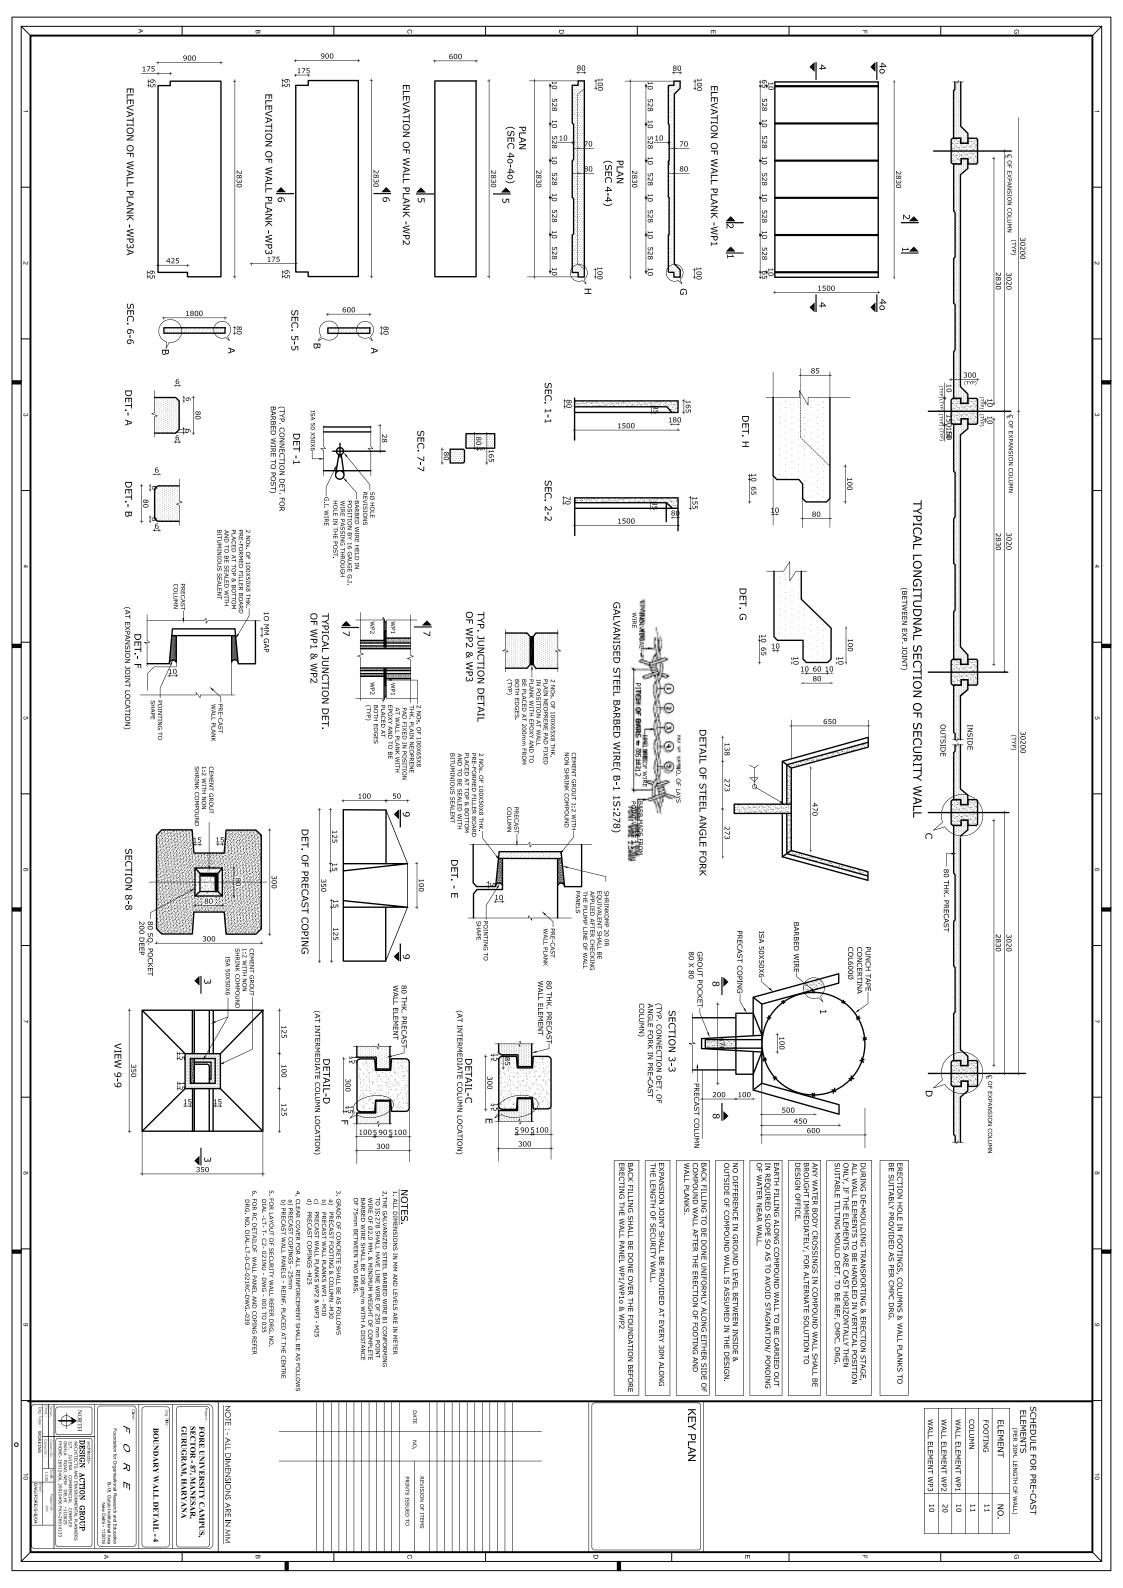

# NAME OF WORK: RCC Panels Boundary wall, FORE Campus, Manesar

| Item No. | Particulars                                                                                                                                                                                                                                                                                                                                                                                                                                                                                                                                                                                                                                                                                                                                                                                                                                                                                                                                                                                                                                                                                                                     | Unit | Quanity | Rate without GST | Amount |
|----------|---------------------------------------------------------------------------------------------------------------------------------------------------------------------------------------------------------------------------------------------------------------------------------------------------------------------------------------------------------------------------------------------------------------------------------------------------------------------------------------------------------------------------------------------------------------------------------------------------------------------------------------------------------------------------------------------------------------------------------------------------------------------------------------------------------------------------------------------------------------------------------------------------------------------------------------------------------------------------------------------------------------------------------------------------------------------------------------------------------------------------------|------|---------|------------------|--------|
|          | 4. Description and fining in position, 2000 years think for towards. For each of                                                                                                                                                                                                                                                                                                                                                                                                                                                                                                                                                                                                                                                                                                                                                                                                                                                                                                                                                                                                                                                |      |         |                  |        |
| 1        | 1. Providing and fixing in position, 200 mm thick factory made Expanded Polystyrene Core (EPS Core) wall panels consisting of EPS core sandwiched between two Engineered sheets of welded wire fabric mesh duly finished with shortcrete materials on outer faces. The fabric mesh shall be made of 3 mm dia G.I. wire mesh with 50 mm pitch in both the directions and on both faces of the wall, kept at 120-135 mm gap and connected by the zig zag G.I. wire of 3 mm dia at alternate row by welding (at an angle ranging from 50-70 degree). The EPS core shall consist of 100 mm thick EPS of density not less than 20 kg/ per cum. Both the outer faces of the panel shall be finished by applying the layer of 50 mm thick cement mortar 1:3 {1 cement: 3 coarse sand (not having more than 40% stone chips of size upto 6 mm)} À with the help of shotcreting/guniting equipment etc at a pressure not less than 1 bar (100Kn/m2) and both surfaces finished with trowel. Fixing operations of wall panels shall be completed in all respect as per drawings and specifications and under the overall direction of the |      |         |                  |        |
|          | Engineer-in-charge. (Same as Airport Boundary Wall)                                                                                                                                                                                                                                                                                                                                                                                                                                                                                                                                                                                                                                                                                                                                                                                                                                                                                                                                                                                                                                                                             | Sam  | 850.00  |                  |        |
|          | (Camb ac / inperc Deamacry 11 air.)                                                                                                                                                                                                                                                                                                                                                                                                                                                                                                                                                                                                                                                                                                                                                                                                                                                                                                                                                                                                                                                                                             | Sqm  | 650.00  |                  |        |
| 2        | Demolishing stone rubble masonry manually/ by mechanical means including stacking of serviceable material and disposal of unserviceable material any lead as per direction of local / MCD                                                                                                                                                                                                                                                                                                                                                                                                                                                                                                                                                                                                                                                                                                                                                                                                                                                                                                                                       |      |         |                  |        |
| 2.1      | In cement mortar                                                                                                                                                                                                                                                                                                                                                                                                                                                                                                                                                                                                                                                                                                                                                                                                                                                                                                                                                                                                                                                                                                                | Cum  | 100.00  |                  |        |
| 3        | Structural steel work in single section, fixed with or without connecting plate, including cutting, hoisting, fixing in position and applying a priming coat of approved steel primer all complete.                                                                                                                                                                                                                                                                                                                                                                                                                                                                                                                                                                                                                                                                                                                                                                                                                                                                                                                             | KG   | 400.00  |                  |        |
| 4        | Applying priming coat With ready mixed red oxide zinc chromate primer of approved brand and manufacture on steel galvanised iron/ steel works (two coat)                                                                                                                                                                                                                                                                                                                                                                                                                                                                                                                                                                                                                                                                                                                                                                                                                                                                                                                                                                        | sq.m | 1000.00 |                  |        |
| 5        | Painting with ready mixed enamel paint of approved brand and manufacture in all shade to give an even shade:                                                                                                                                                                                                                                                                                                                                                                                                                                                                                                                                                                                                                                                                                                                                                                                                                                                                                                                                                                                                                    |      |         |                  |        |
| 5.1      | Steel work (two or more coats)                                                                                                                                                                                                                                                                                                                                                                                                                                                                                                                                                                                                                                                                                                                                                                                                                                                                                                                                                                                                                                                                                                  | sq.m | 1000.00 |                  |        |
| 6        | Providing and fixing 450 mm dia Concentina wire fixed on barbed wire at required distance (one coil of 6.25 kg for each 8 mt distance) and fixed with G. I. stples, turn buckles etc. complete in all respect. payment to be made per kg of the concertina wire used. with G.I. concertina wire.                                                                                                                                                                                                                                                                                                                                                                                                                                                                                                                                                                                                                                                                                                                                                                                                                                |      | 275.00  |                  |        |
| 7        | Applying one coat of water thinnable cement primer of approved brandand manufacture on wall surface : Water thinnable cement primer                                                                                                                                                                                                                                                                                                                                                                                                                                                                                                                                                                                                                                                                                                                                                                                                                                                                                                                                                                                             | sq.m | 1400.00 |                  |        |
| 8        | Finishing walls with Acrylic Smooth exterior paint of required shade: New work (Two or more coat applied @ 1.67 ltr/10 sqm over and including priming coat of exterior primer applied @ 2.20 kg/10 sqm)                                                                                                                                                                                                                                                                                                                                                                                                                                                                                                                                                                                                                                                                                                                                                                                                                                                                                                                         | sq.m | 1400.00 |                  |        |
|          |                                                                                                                                                                                                                                                                                                                                                                                                                                                                                                                                                                                                                                                                                                                                                                                                                                                                                                                                                                                                                                                                                                                                 |      |         | Sub Total        | 0.00   |
|          |                                                                                                                                                                                                                                                                                                                                                                                                                                                                                                                                                                                                                                                                                                                                                                                                                                                                                                                                                                                                                                                                                                                                 |      |         | GST @18%         |        |
|          |                                                                                                                                                                                                                                                                                                                                                                                                                                                                                                                                                                                                                                                                                                                                                                                                                                                                                                                                                                                                                                                                                                                                 |      |         | Grand Total      |        |